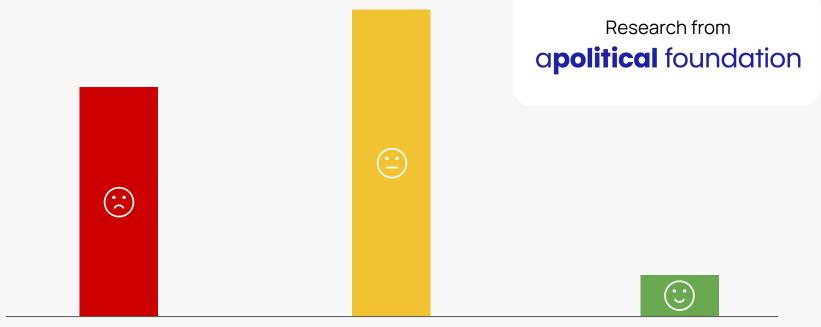

### POLITICIANS ARE NOT ROBOTS. THEY'RE PEOPLE.

**41**%

Describe their mental health as "low or very low"

55%

Describe their mental health as "moderate"

**4%** Describe their mental health as "high" gonominee.com